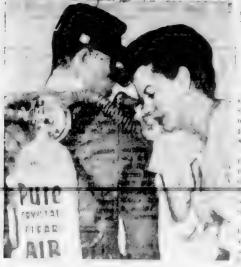

West Berlin Mayor Willy Brandt denounced the plan yesterday in a broadcast. He called Khrushchev's move a "bald Communist power grab" and said it would put the entire city at the mercy of the Reds.

Vice-President Nixon greets Queen Elizabeth in his borrowed tuxedo, — (AP Photofax via radio from London.)

### Borrowed Suit to Meet Queen

### Nixon's Tux Didn't Fit

LONDON (AP)—Vice president Richard Nixon, wearing borrowed evening dress that did not fit, entered the Queen and the cream of London Many stone.

He said the proposal was not an ultimatum but a move designed to remove a "cancerous don society. Thursday night at a Thanksgiving Day dinner in growth" that threatens world